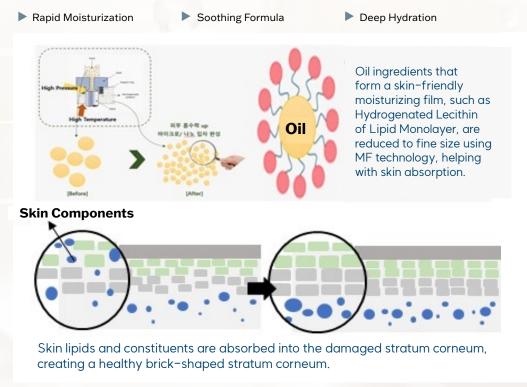

### ADVANCED INGREDIENT TECHNOLOGY

- ▶ Applied with M.F method which breaks down nutrients into small particles to help skin penetration quickly
- ► High molecular polymer with dense cross-links delivers a feeling of moisture when applied on the skin, giving more moist application
- ➤ Sugar cane-derived polyol and Humactant moisturizer, which contains triple hyaluronic acid (Cosmeca Patent No. 10-2289551), a patented ingredient, helps to increase moisture retention in the skin by attracting moisture around the skin
- ➤ Two types of water-soluble polymers entangle each other to frame the formulation, giving a sense of concentration and forming a skin moisturizing film