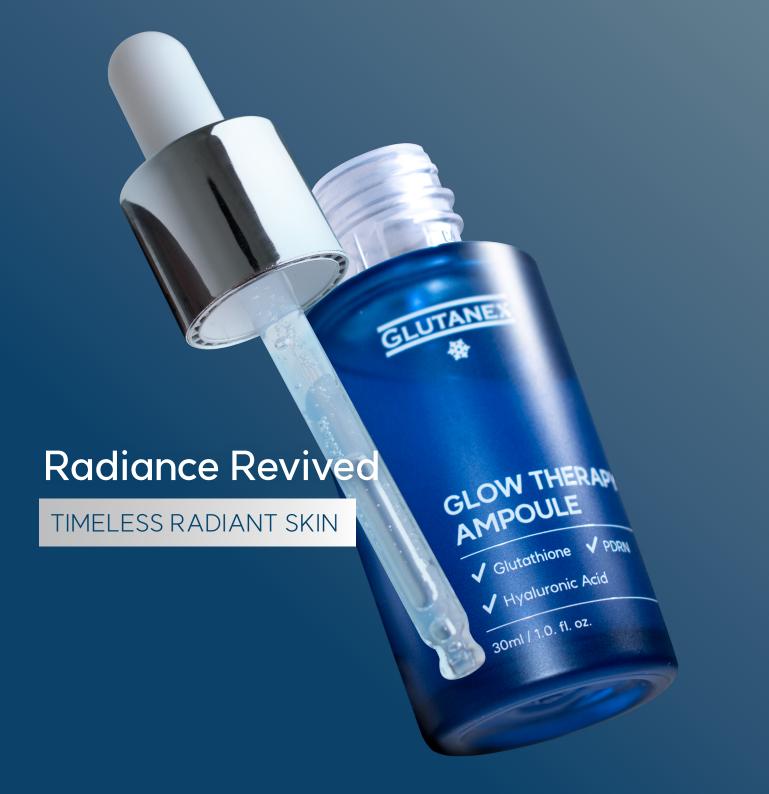

Highly Concentrated Ampoule

**BRIGHTENING ANTI AGING** SOOTHING

GLOW THERAM

✓ Glutathione ✓ PDRII

✓ Hyaluronic Acid

30ml | 1.0. fl. oz.

# A milky ampoule that creates vibrant skin

Introducing the Glow Therapy Ampoule, a clinic grade ampoule formula, to be used at the comfort of your home. Replenish, revitalize and repair with the Glow Therapy Ampoule, unlocking the most radiant and youthful version of your skin.