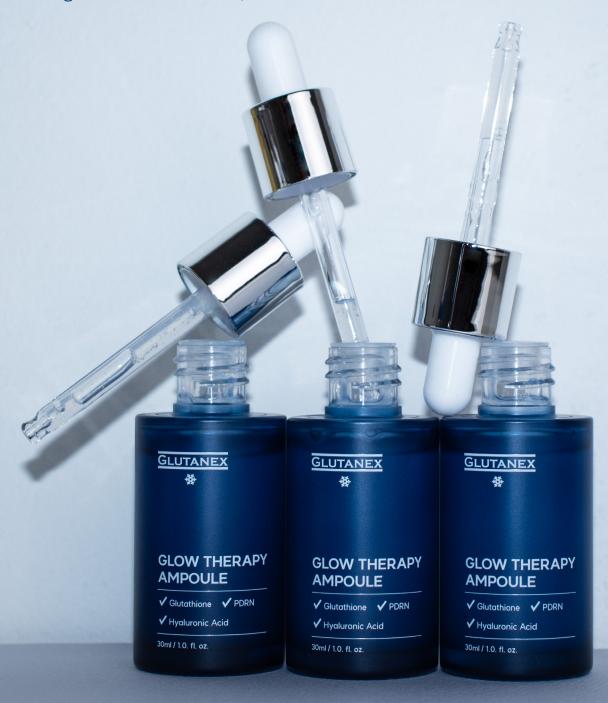

Highly Concentrated Ampoule

**BRIGHTENING ANTI AGING** SOOTHING

GLOW THERAM

✓ Glutathione ✓ PDRII

✓ Hyaluronic Acid

30ml | 1.0. fl. oz.

# A milky ampoule that creates vibrant skin

Introducing the Glow Therapy Ampoule, a clinic grade ampoule formula, to be used at the comfort of your home. Replenish, revitalize and repair with the Glow Therapy Ampoule, unlocking the most radiant and youthful version of your skin.