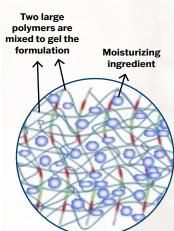

#### MILKY OIL AMPOULE THAT CREATES HEALTHY SKIN

A formulation that provides a deeper feel of moisturizing power for a longer time as more moisturizing ingredients are present between the gelling made by mixing two polymers.