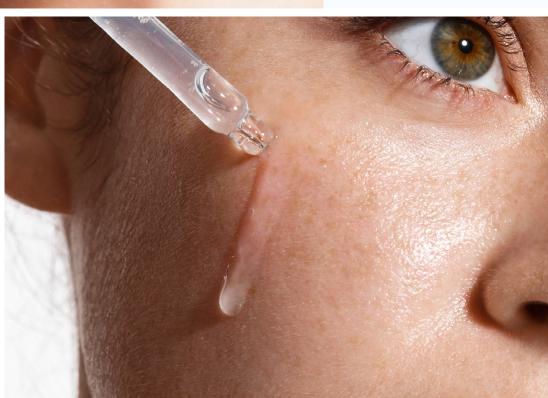

### How to Use

Achieving radiant skin has never been easier.

Simply apply Glutanex Glow Therapy Ampoule as needed after toner.

After cleansing and applying toner, use the dropper of the ampoule to apply 3-4 drops then gently spread across the skin.