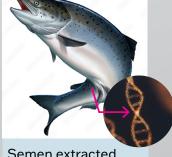

#### Sodium DNA (PDRN)

Provides moisture and promotes skin regeneration, and PDRN delivers potent anti-aging benefits.

'Salmon' obtained from nature delivers potent anti-aging benefits.

Semen extracted from salmon

DNA extracted from salmon's semen