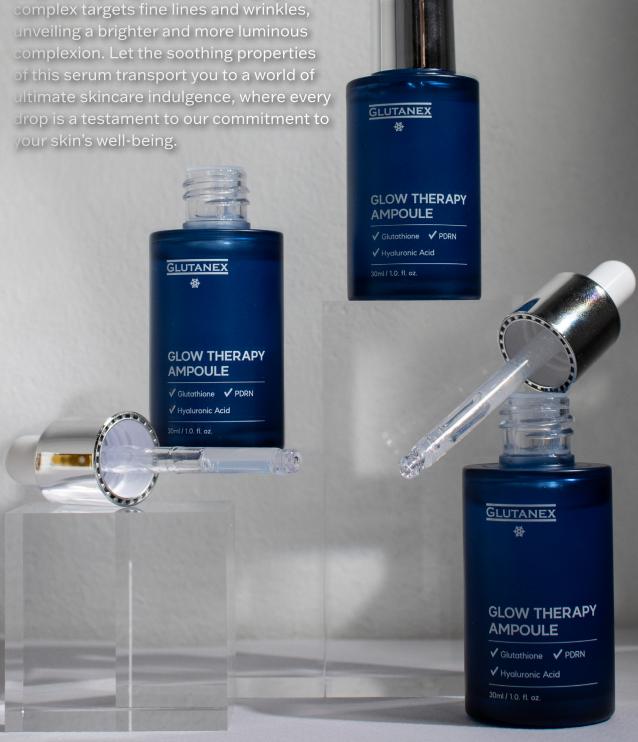

# RADIANT COMPLEXION

Brightening magic as our anti-aging complex targets fine lines and wrinkles, unveiling a brighter and more luminous complexion. Let the soothing properties of this serum transport you to a world of your skin's well-being.