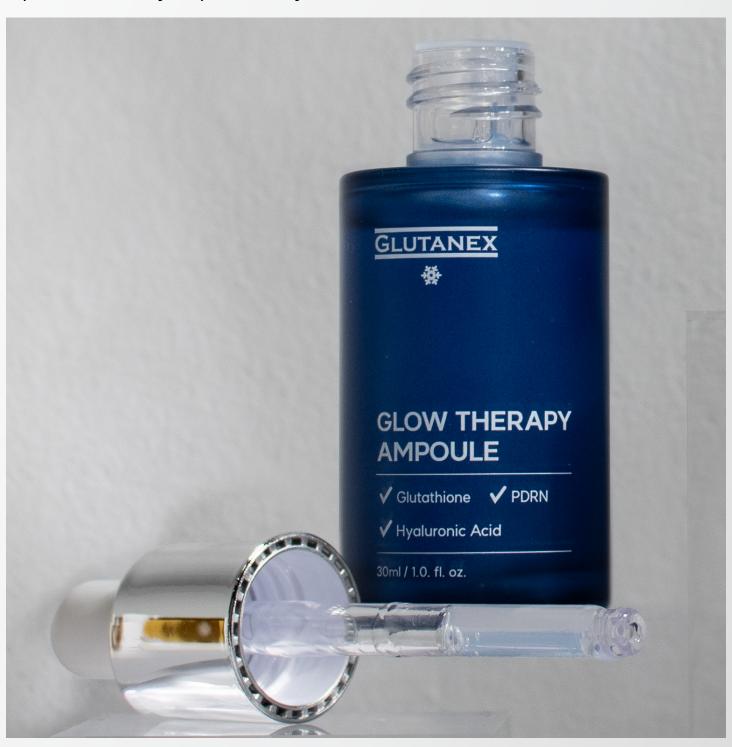

Highly Concentrated Ampoule

**BRIGHTENING ANTI AGING** SOOTHING

GLOW THERAM

✓ Glutathione ✓ PDRII

✓ Hyaluronic Acid

30ml | 1.0. fl. oz.

# A milky ampoule that creates vibrant skin

Introducing the Glow Therapy Ampoule, a clinic grade ampoule formula, to be used at the comfort of your home. Replenish, revitalize and repair with the Glow Therapy Ampoule, unlocking the most radiant and youthful version of your skin.

### **KEY INGREDIENTS**

The milky essence of this serum is enriched with a powerful blend of nutrients that deeply moisturize, working tirelessly to smooth and soothe your skin.

Glutathione
Most powerful antioxidant
that brightens and rejuvenates.